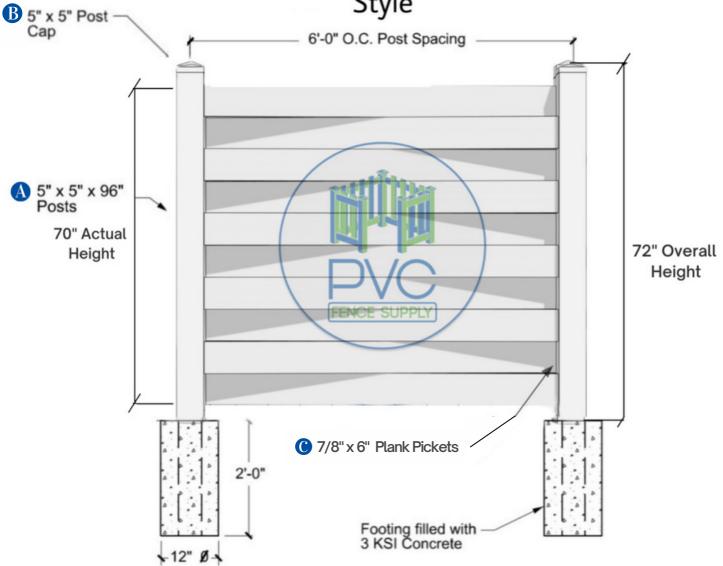

## Vero Basketwave Style

Contact to 561 249 3937 sales1@pvcfencesupply.com 3705 Shares Pl #6, West Palm Beach, FL 33404, USA