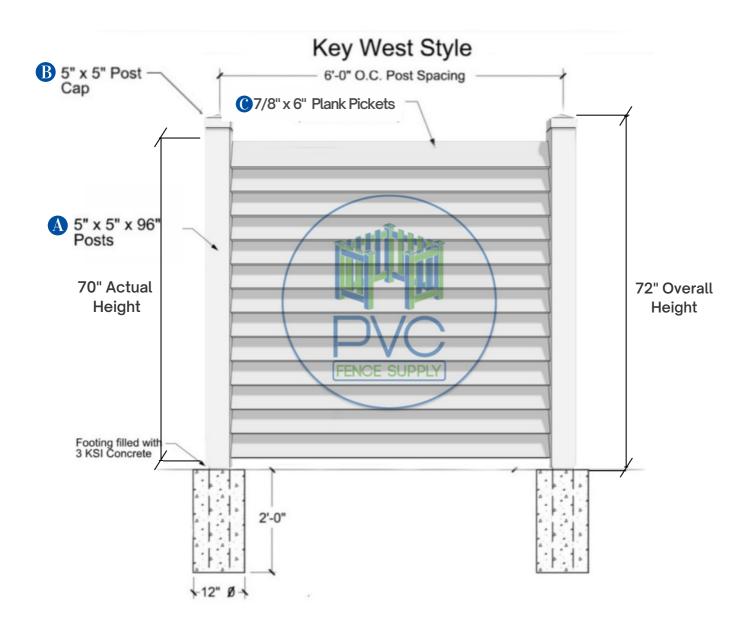

West Palm Beach, FL 33404, USA







#### Bahamas Style (1 1/2" & 6" Picket)



Contact to 561 249 3937 sales1@pvcfencesupply.com 3705 Shares Pl #6, West Palm Beach, FL 33404, USA



#### Boyton Style with Picket Accent **©2** 7/8" x 1 1/2" Pickets 5" x 5" Post Cap 6'-0" O.C. Post Spacing 1-1/2" x 5-1/2" Ribbed -Top & Bottom Rails 5" x 5" x 96" **Posts** 72" Overall 70" Actual Height Height FENCE SUPPI **D**2 1 1/2" x 5 1/2" (1) 1 7/8" x 6" TG Pickets **Pocket Rail** Middle & Bottom 2'-0" Rails F 7/8" U-Channel Footing filled with 3 KSI Concrete -12" Ø-

Contact to 561 249 3937 sales1@pvcfencesupply.com 3705 Shares Pl #6, West Palm Beach, FL 33404, USA

<sup>\*</sup>Typical fence panel sold with this specifications and measurements. Other size panels available as per customer request.







# Wellington Style 2 Rails



Contact to 561 249 3937 sales1@pvcfencesupply.com 3705 Shares Pl #6, West Palm Beach, FL 33404, USA



















#### Ft. Lauderdale Style



Contact to 561 249 3937 sales1@pvcfencesupply.com 3705 Shares Pl #6, West Palm Beach, FL 33404, USA



#### Ft. Lauderdale Style



Contact to 561 249 3937 sales1@pvcfencesupply.com 3705 Shares Pl #6, West Palm Beach, FL 33404, USA



## Wellington Style 3 Rails



Contact to 561 249 3937 sales1@pvcfencesupply.com 3705 Shares Pl #6, West Palm Beach, FL 33404, USA