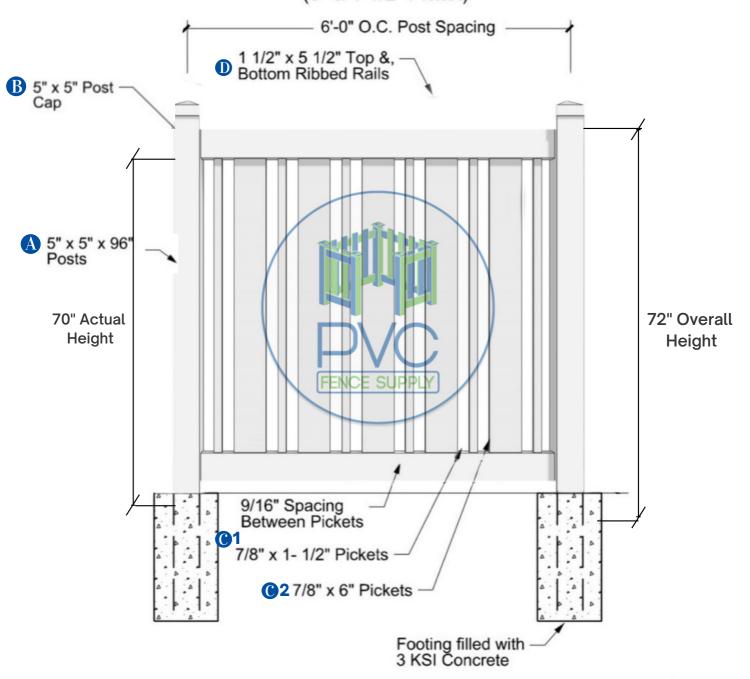

#### Delray Style (6" & 1-1/2" Picket)

Contact to 561 249 3937 sales1@pvcfencesupply.com 3705 Shares Pl #6, West Palm Beach, FL 33404, USA