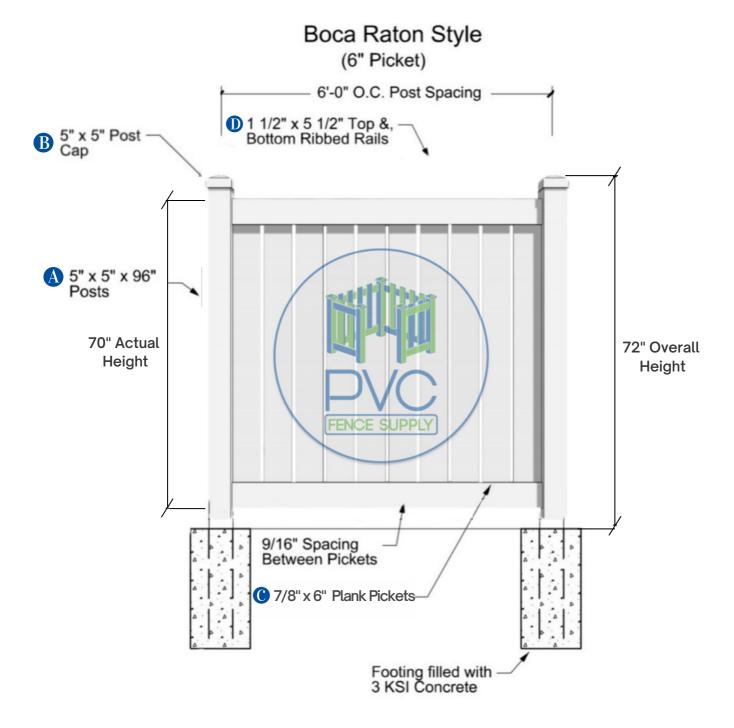

lywood Style



Contact to 561 249 3937 sales1@pvcfencesupply.com 3705 Shares Pl #6, West Palm Beach, FL 33404, USA



#### Delray Style (6" & 1-1/2" Picket)



Contact to 561 249 3937 sales1@pvcfencesupply.com 3705 Shares Pl #6, West Palm Beach, FL 33404, USA



## Fort Pierce Crossed Style



Contact to 561 249 3937 sales1@pvcfencesupply.com 3705 Shares Pl #6, West Palm Beach, FL 33404, USA



## Vero Basketwave Style



Contact to 561 249 3937 sales1@pvcfencesupply.com 3705 Shares Pl #6, West Palm Beach, FL 33404, USA



## Jupiter Style (Shadowbox)



Contact to 561 249 3937 sales1@pvcfencesupply.com 3705 Shares Pl #6, West Palm Beach, FL 33404, USA



### Wellington Style 4 Rails



Contact to 561 249 3937 sales1@pvcfencesupply.com 3705 Shares Pl #6, West Palm Beach, FL 33404, USA







#### Bahamas Style (1 1/2" & 6" Picket)



Contact to 561 249 3937 sales1@pvcfencesupply.com 3705 Shares Pl #6, West Palm Beach, FL 33404, USA



#### Boyton Style with Picket Accent **©2** 7/8" x 1 1/2" Pickets 5" x 5" Post Cap 6'-0" O.C. Post Spacing 1-1/2" x 5-1/2" Ribbed -Top & Bottom Rails 5" x 5" x 96" **Posts** 72" Overall 70" Actual Height Height FENCE SUPPI **D**2 1 1/2" x 5 1/2" (1) 1 7/8" x 6" TG Pickets **Pocket Rail** Middle & Bottom 2'-0" Rails F 7/8" U-Channel Footing filled with 3 KSI Concrete -12" Ø-

Contact to 561 249 3937 sales1@pvcfencesupply.com 3705 Shares Pl #6, West Palm Beach, FL 33404, USA

<sup>\*</sup>Typical fence panel sold with this specifications and measurements. Other size panels available as per customer request.







# Wellington Style 2 Rails