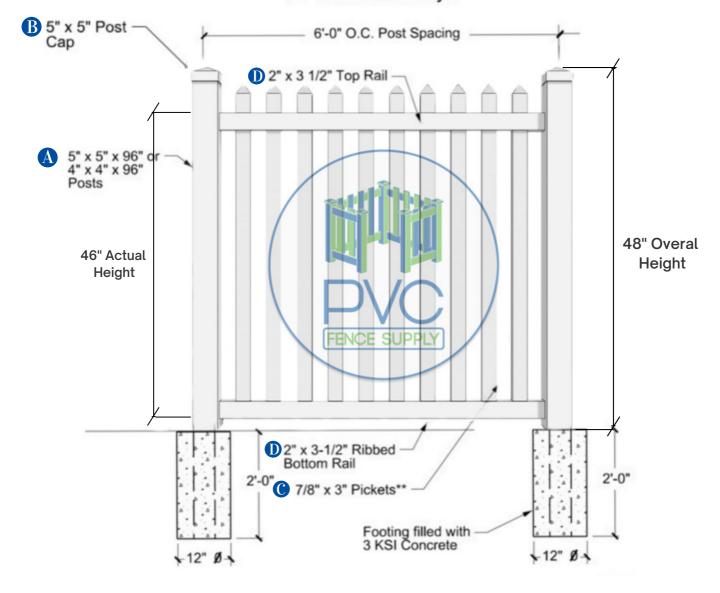

#### Boyton Style with Picket Accent **©2** 7/8" x 1 1/2" Pickets 5" x 5" Post Cap 6'-0" O.C. Post Spacing 1-1/2" x 5-1/2" Ribbed -Top & Bottom Rails 5" x 5" x 96" **Posts** 72" Overall 70" Actual Height Height FENCE SUPPI **D**2 1 1/2" x 5 1/2" (1) 1 7/8" x 6" TG Pickets **Pocket Rail** Middle & Bottom 2'-0" Rails F 7/8" U-Channel Footing filled with 3 KSI Concrete -12" Ø-

Contact to 561 249 3937 sales1@pvcfencesupply.com 3705 Shares Pl #6, West Palm Beach, FL 33404, USA

<sup>\*</sup>Typical fence panel sold with this specifications and measurements. Other size panels available as per customer request.







# Wellington Style 2 Rails



Contact to 561 249 3937 sales1@pvcfencesupply.com 3705 Shares Pl #6, West Palm Beach, FL 33404, USA



















#### Ft. Lauderdale Style



Contact to 561 249 3937 sales1@pvcfencesupply.com 3705 Shares Pl #6, West Palm Beach, FL 33404, USA



#### Ft. Lauderdale Style



Contact to 561 249 3937 sales1@pvcfencesupply.com 3705 Shares Pl #6, West Palm Beach, FL 33404, USA



## Wellington Style 3 Rails



Contact to 561 249 3937 sales1@pvcfencesupply.com 3705 Shares Pl #6, West Palm Beach, FL 33404, USA