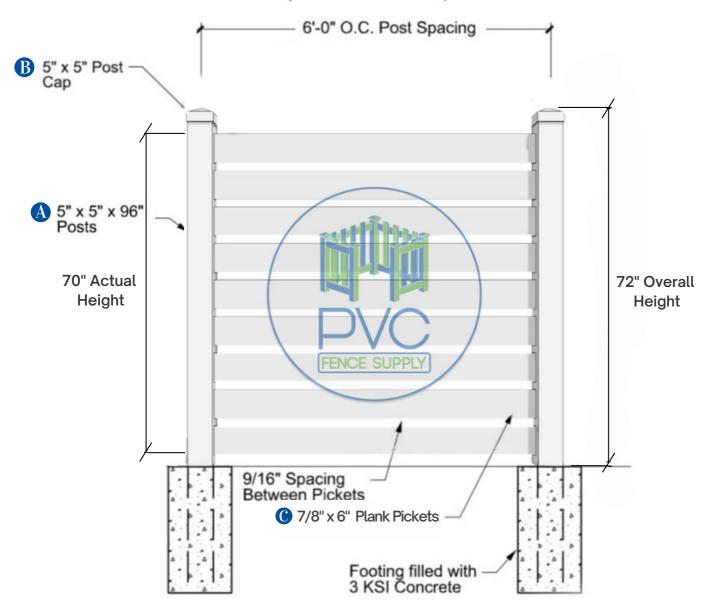

1@pvcfencesupply.com 3705 Shares Pl #6, West Palm Beach, FL 33404, USA



#### Delray Style (6" & 1-1/2" Picket)



Contact to 561 249 3937 sales1@pvcfencesupply.com 3705 Shares Pl #6, West Palm Beach, FL 33404, USA



## Fort Pierce Crossed Style



Contact to 561 249 3937 sales1@pvcfencesupply.com 3705 Shares Pl #6, West Palm Beach, FL 33404, USA



## Vero Basketwave Style



Contact to 561 249 3937 sales1@pvcfencesupply.com 3705 Shares Pl #6, West Palm Beach, FL 33404, USA



## Jupiter Style (Shadowbox)



Contact to 561 249 3937 sales1@pvcfencesupply.com 3705 Shares Pl #6, West Palm Beach, FL 33404, USA



### Wellington Style 4 Rails



Contact to 561 249 3937 sales1@pvcfencesupply.com 3705 Shares Pl #6, West Palm Beach, FL 33404, USA







#### Bahamas Style (1 1/2" & 6" Picket)



Contact to 561 249 3937 sales1@pvcfencesupply.com 3705 Shares Pl #6, West Palm Beach, FL 33404, USA



#### Boyton Style with Picket Accent **©2** 7/8" x 1 1/2" Pickets 5" x 5" Post Cap 6'-0" O.C. Post Spacing 1-1/2" x 5-1/2" Ribbed -Top & Bottom Rails 5" x 5" x 96" **Posts** 72" Overall 70" Actual Height Height FENCE SUPPI **D**2 1 1/2" x 5 1/2" (1) 1 7/8" x 6" TG Pickets **Pocket Rail** Middle & Bottom 2'-0" Rails F 7/8" U-Channel Footing filled with 3 KSI Concrete -12" Ø-

Contact to 561 249 3937 sales1@pvcfencesupply.com 3705 Shares Pl #6, West Palm Beach, FL 33404, USA

<sup>\*</sup>Typical fence panel sold with this specifications and measurements. Other size panels available as per customer request.







# Wellington Style 2 Rails



Contact to 561 249 3937 sales1@pvcfencesupply