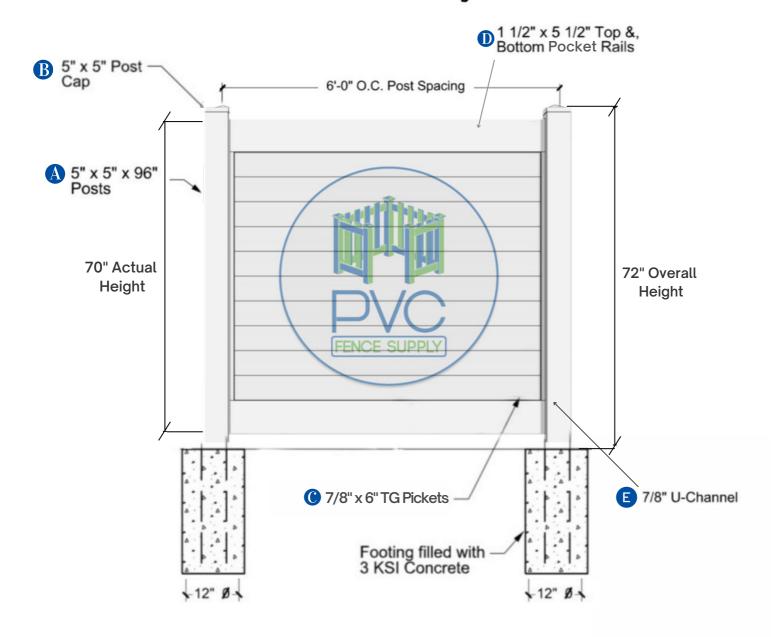

## Jupiter Style (Shadowbox)

Contact to 561 249 3937 sales1@pvcfencesupply.com 3705 Shares Pl #6, West Palm Beach, FL 33404, USA