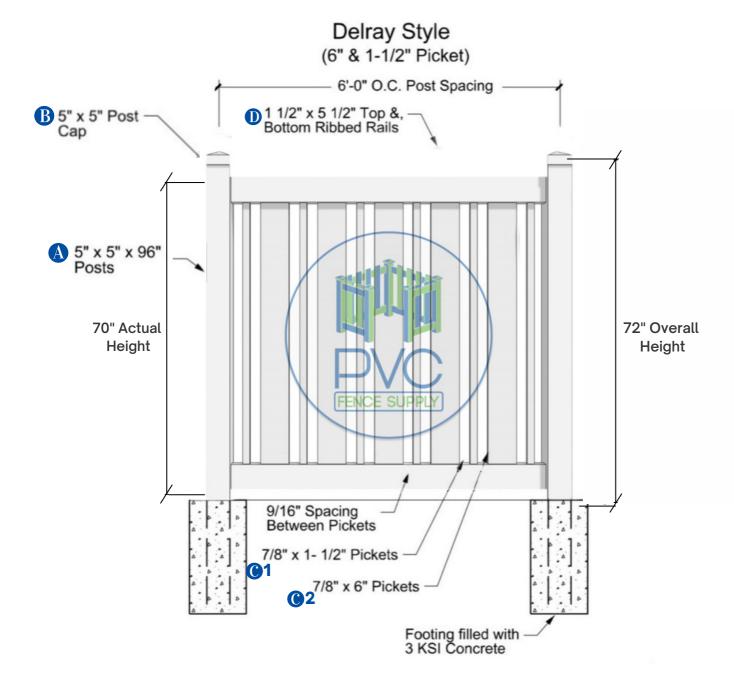

#### Delray Style (6" & 1-1/2" Picket)

Contact to 561 249 3937 sales1@pvcfencesupply.com 3705 Shares Pl #6, West Palm Beach, FL 33404, USA