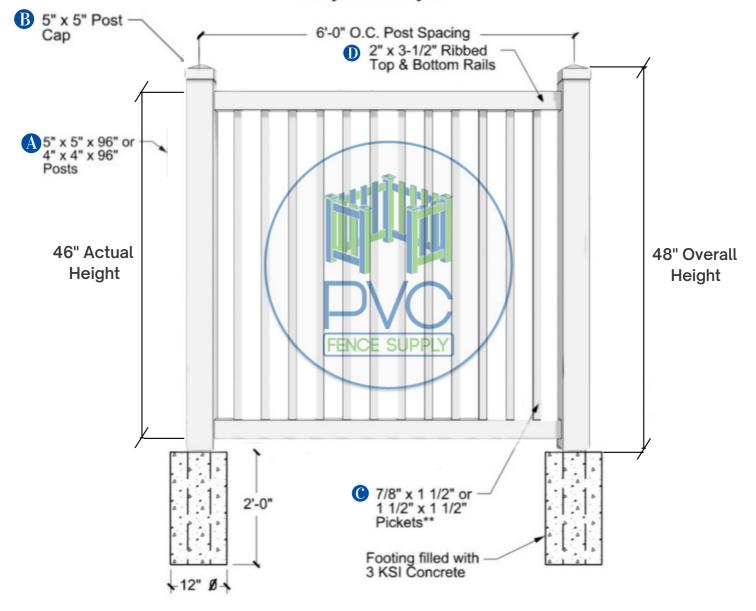

#### Bahamas Style (1 1/2" & 6" Picket)

Contact to 561 249 3937 sales1@pvcfencesupply.com 3705 Shares Pl #6, West Palm Beach, FL 33404, USA