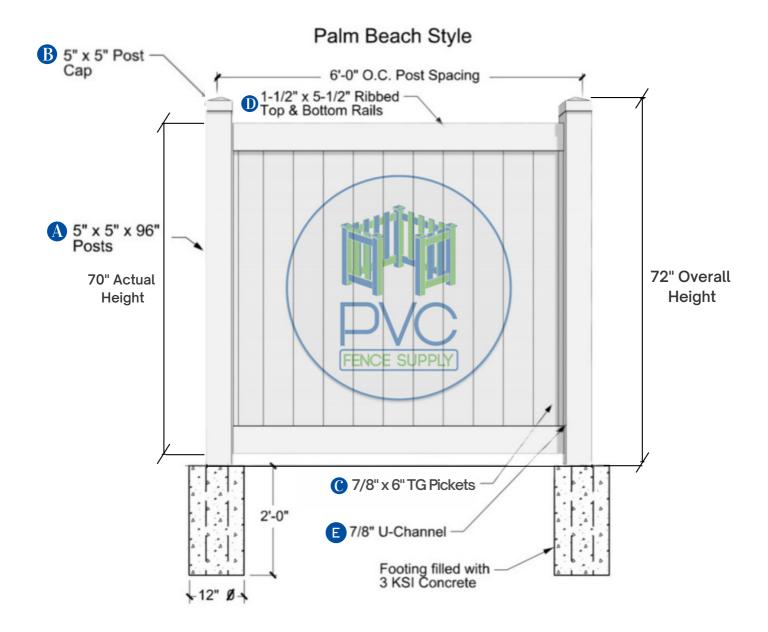

#### Boyton Style with Picket Accent **©2** 7/8" x 1 1/2" Pickets 5" x 5" Post Cap 6'-0" O.C. Post Spacing 1-1/2" x 5-1/2" Ribbed -Top & Bottom Rails 5" x 5" x 96" **Posts** 72" Overall 70" Actual Height Height FENCE SUPPI **D**2 1 1/2" x 5 1/2" (1) 1 7/8" x 6" TG Pickets **Pocket Rail** Middle & Bottom 2'-0" Rails F 7/8" U-Channel Footing filled with 3 KSI Concrete -12" Ø-