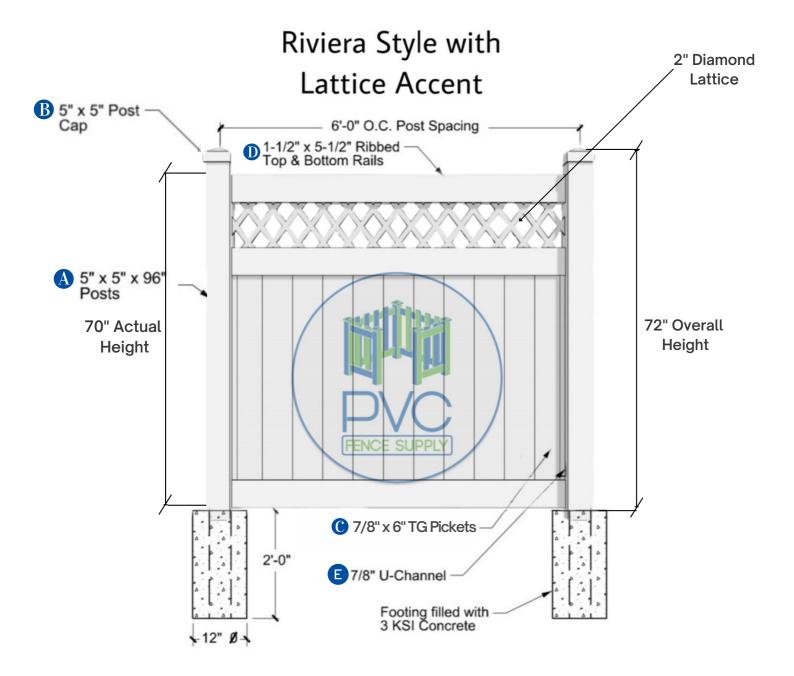

#### Boyton Style with Picket Accent **©2** 7/8" x 1 1/2" Pickets 5" x 5" Post Cap 6'-0" O.C. Post Spacing 1-1/2" x 5-1/2" Ribbed -Top & Bottom Rails 5" x 5" x 96" **Posts** 72" Overall 70" Actual Height Height FENCE SUPPI **D**2 1 1/2" x 5 1/2" (1) 1 7/8" x 6" TG Pickets **Pocket Rail** Middle & Bottom 2'-0" Rails F 7/8" U-Channel Footing filled with 3 KSI Concrete -12" Ø-