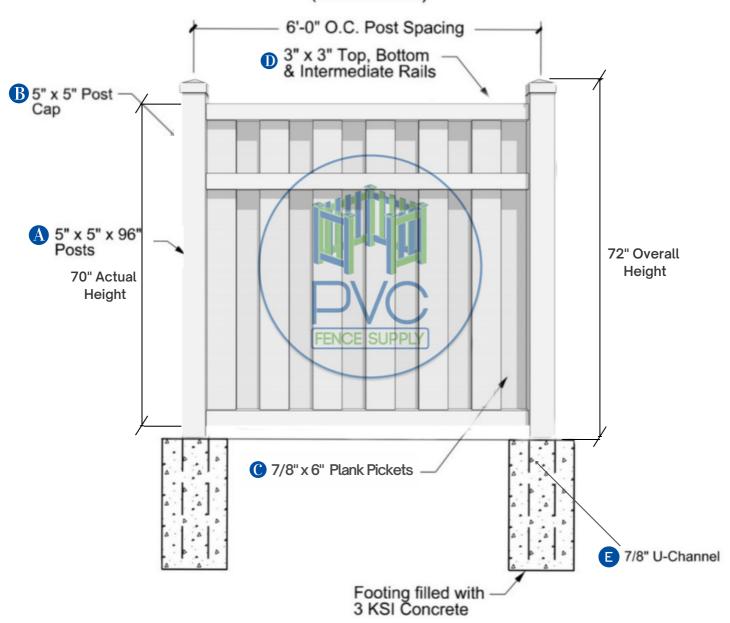

#### Delray Style (6" & 1-1/2" Picket)

Contact to 561 249 3937 sales1@pvcfencesupply.com 3705 Shares Pl #6, West Palm Beach, FL 33404, USA